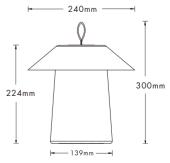

## INSTRUCTION MANUAL

Ivan TL Black 105432

Table lamp incl.LED QL7001237 260lm/140lm/70lm Module 150lm/75lm/40lm Lamp 3W LED Module 3W Lamp 5V 1A

2700K CRI>80 30000h

15000 ON/OFF

Working Time for 100% brightness: 6hrs Full charge time: 3.5hrs by USB-C