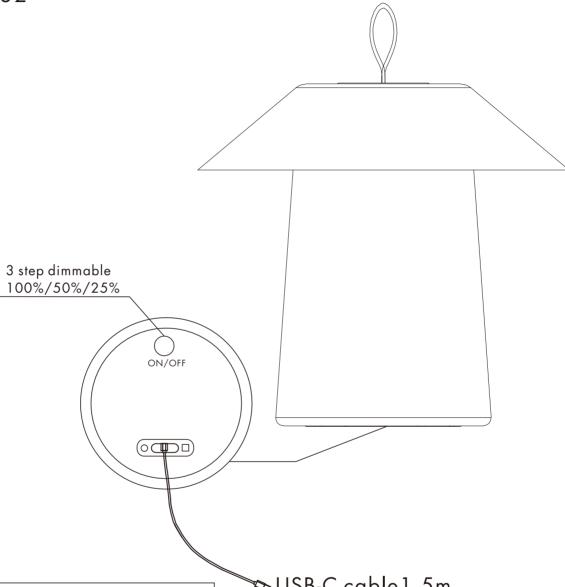

## INSTRUCTION MANUAL

Ivan TL Black 105432

Table lamp incl.LED QL7001237 260lm/140lm/70lm Module 150lm/75lm/40lm Lamp 3W LED Module 3W Lamp 5V 1A

2700K CRI>80 30000h

15000 ON/OFF

Working Time for 100% brightness: 6hrs Full charge time: 3.5hrs by USB-C

## USB-C cable 1.5 m

When in USB charging, the indicator light will be red; After full charged, the indicator light will be green