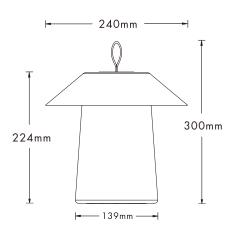

## INSTRUCTION MANUAL

Ivan TL Black 105432

Table lamp incl.LED QL7001237 260lm/140lm/70lm Module 150lm/75lm/40lm Lamp 3W LED Module 3W Lamp 5V 1A

2700K CRI>80 30000h

15000 ON/OFF

Working Time for 100% brightness: 6hrs Full charge time: 3.5hrs by USB-C