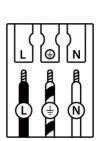

#### 11. Take note of the symbols when connecting wires:

|   |   | (DE)           | (GB)               | (FR)                                   | (NL)           | (PL)                   | (NO)          | (DK)          |
|---|---|----------------|--------------------|----------------------------------------|----------------|------------------------|---------------|---------------|
|   | ı | Stromführender | Live conductor     | Conducteur                             | Spanning-      | Przewód                | Strømførende  | Strømførende  |
|   |   | Leiter         | Live conductor     | Conducted                              | voerende draad | prądowy                | leder         | leder         |
|   | 9 | Schutzleiter   | Earth<br>conductor | Conducteur de<br>protection<br>(terre) | Aardkabel      | Przewód<br>uziemiający | Jordledningen | Jordledningen |
| ı | V | Neutralleiter  | Neutral conductor  | Conducteur<br>neutre                   | Nulleider      | Przewód<br>zerowy      | Nøytralleder  | Neutralleder  |
|   |   |                |                    |                                        |                |                        |               |               |
|   |   | (SE)           | (FI)               | (IT)                                   | (ES)           | (CZ)                   | (PT)          | (GR)          |

| L         Strömförande ledare         Virtajohdin         Conduttore sotto tensione         Conductor de corriente         Vodič pod napětím         Condutor vivo αχωγός         Ρευματοφόρος αχωγός           Skyddsledare         Suojajohdin         Conduttore di terra         Conductor de protección         Ochranný vodič         Condutor de terra         Αγωγός γείωσης           N         Neutralledare         Nollajohdin         Condutor peutro peutro         Neutrální vodič         Condutor ochraný vodič         Ochranný vodič         < |   | (SE)          | (FI)        | (IT)                 | (ES)                | (CZ)               | (PT)               | (GR)                |
|----------------------------------------------------------------------------------------------------------------------------------------------------------------------------------------------------------------------------------------------------------------------------------------------------------------------------------------------------------------------------------------------------------------------------------------------------------------------------------------------------------------------------------------------------------------------------------------------------------------------------------------------------------------------------------------------------------------------------------------------------------------------------------------------------------------------------------------------------------------------------------------------------------------------------------------------------------------------------------------------------------------------------------------------------------------------------------------------------------------------------------------------------------------------------------------------------------------------------------------------------------------------------------------------------------------------------------------------------------------------------------------------------------------------------------------------------------------------------------------------------|---|---------------|-------------|----------------------|---------------------|--------------------|--------------------|---------------------|
| Skyddsledare Suojajohdin terra protección vodič terra Αγωγός γείωσης  N Neutralledare Nollajohdin Conduttore Conductor Neutrální Condutor Ουδέτερος                                                                                                                                                                                                                                                                                                                                                                                                                                                                                                                                                                                                                                                                                                                                                                                                                                                                                                                                                                                                                                                                                                                                                                                                                                                                                                                                                | L |               | Virtajohdin |                      |                     |                    | Condutor vivo      |                     |
| N Neutralledare Nollaiohdin ''                                                                                                                                                                                                                                                                                                                                                                                                                                                                                                                                                                                                                                                                                                                                                                                                                                                                                                                                                                                                                                                                                                                                                                                                                                                                                                                                                                                                                                                                     |   | Skyddsledare  | Suojajohdin |                      |                     | ,                  |                    | Αγωγός γείωσης      |
| near near tour near army                                                                                                                                                                                                                                                                                                                                                                                                                                                                                                                                                                                                                                                                                                                                                                                                                                                                                                                                                                                                                                                                                                                                                                                                                                                                                                                                                                                                                                                                           | N | Neutralledare | Nollajohdin | Conduttore<br>neutro | Conductor<br>neutro | Neutrální<br>vodič | Condutor<br>neutro | Ουδέτερος<br>αγωγός |