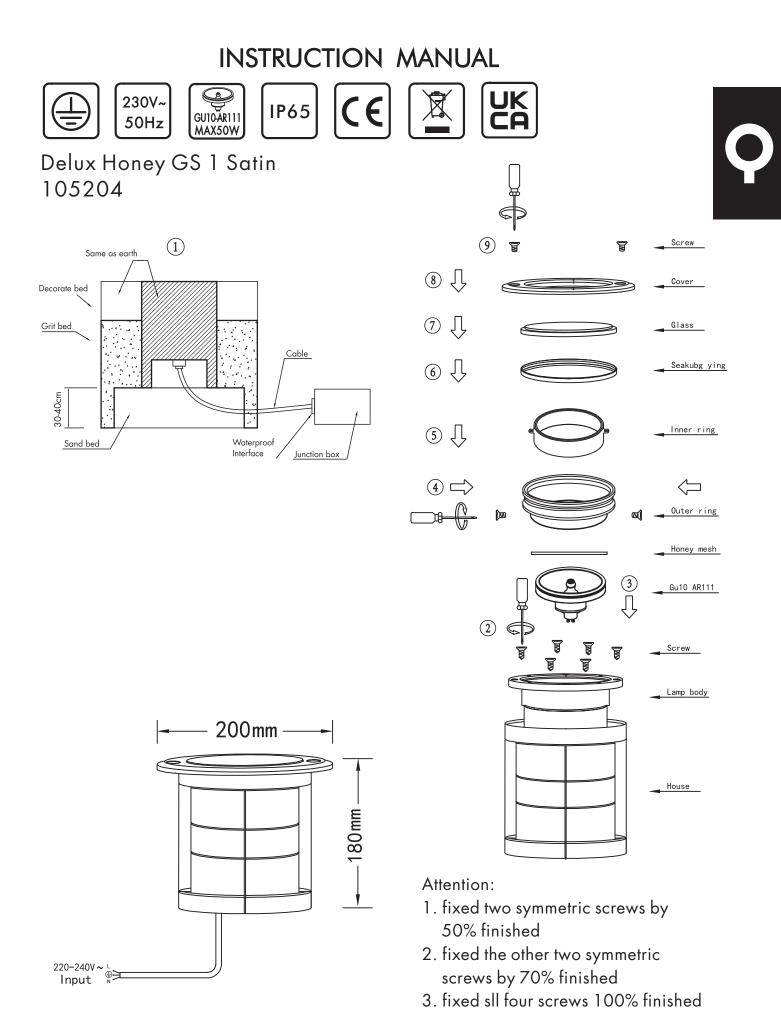

Q A Z Q A

- FittinQ B.V.
- Smaragdweg 52, 5527 LB Hapert, The Netherlands www.qazqa.nl