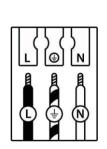

This luminaire cannot be disposed together with normal domestic waste in standard rubbish can, but you have to bring it to a staging area for electrical waste

11. Take note of the symbols when connecting wires:

| L          | Leiter                         | Live conductor      | Conducteur                             | voerende draad                    | prądowy                      | leder              | leder                                   |
|------------|--------------------------------|---------------------|----------------------------------------|-----------------------------------|------------------------------|--------------------|-----------------------------------------|
| <b>(1)</b> | Schutzleiter                   | Earth<br>conductor  | Conducteur de<br>protection<br>(terre) | Aardkabel                         | Przewód<br>uziemiający       | Jordledningen      | Jordledningen                           |
| N          | Neutralleiter                  | Neutral conductor   | Conducteur<br>neutre                   | Nulleider                         | Przewód<br>zerowy            | Nøytralleder       | Neutralleder                            |
|            |                                |                     | •                                      |                                   | •                            |                    | •                                       |
|            |                                |                     |                                        |                                   |                              |                    |                                         |
|            | (SE)                           | (FI)                | (IT)                                   | (ES)                              | (CZ)                         | (PT)               | (GR)                                    |
| L          | (SE)<br>Strömförande<br>ledare | (FI)<br>Virtajohdin | (IT) Conduttore sotto tensione         | (ES)<br>Conductor de<br>corriente | (CZ)<br>Vodič pod<br>napětím | (PT) Condutor vivo | ( <b>GR</b> )<br>Ρευματοφόρος<br>αγωγός |
| L          | Strömförande                   | ` ,                 | Conduttore sotto                       | Conductor de                      | Vodič pod                    | , ,                | Ρευματοφόρος                            |