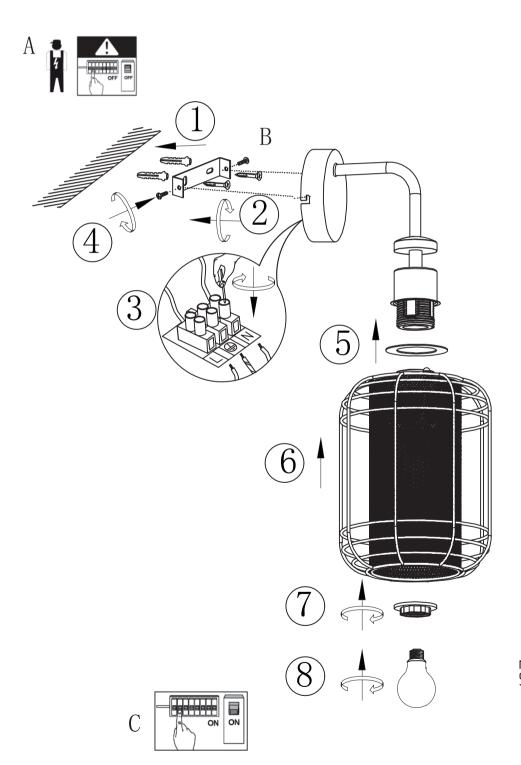

### SAFETY INSTRUCTION

Please study the instruction manual and below information carefully before installing or using this product. Please keep this user manual for further reference

- 1. The luminaires may only be installed by authorized and qualified technicians according the valid regulations for electrical installation.
- 2 Maintenance of the luminaires is limited to their surfaces. During maintenance no moisture can come into contact with any areas of the terminal connections or voltage control parts.
- 3. The electrical supply must be switched off at the outset, preferably by means of a switch in the distribution box, before any installation, maintenance or repair work is undertaken.
- 4. Exterior lighting must not be installed during rain.
- 5. Take account of the minimal separation distance from other objects and the room required around the fitting.
- 6. If in any doubt, consult a professional, taking local installation requirements into account. Some countries stipulate that lighting may be installed only by registered installers.
- 7. Clamping screws in electrical connections must be adequately tightened. This is particularly the case with 12V low voltage conductors.
- 8. Clean with a clean, dry cloth or brush, use no solvents or abrasives. Avoid dampness on all electrical components
- 9. Take account of all available technical information.
- 10. Meaning of symbols: