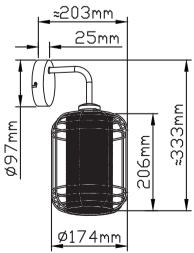

## INSTRUCTION MANUAL















# Q

# Gaze Down WL 1 Black Gold 104850



### Overall Sizes:





QAZQA

### SAFETY INSTRUCTION

Please study the instruction manual and below information carefully before installing or using this product. Please keep this user manual for further reference

- 1. The luminaires may only be installed by authorized and qualified technicians according the valid regulations for electrical installation.
- 2 Maintenance of the luminaires is limited to their surfaces. During maintenance no moisture can come into contact with any areas of the terminal connections or voltage control parts.
- 3. The electrical supply must be switched off at the outset, preferably by means of a switch in the distribution box, before any installation, maintenance or repair work is undertaken.
- 4. Exterior lighting must not be installed during rain.
- 5. Take account of the minim