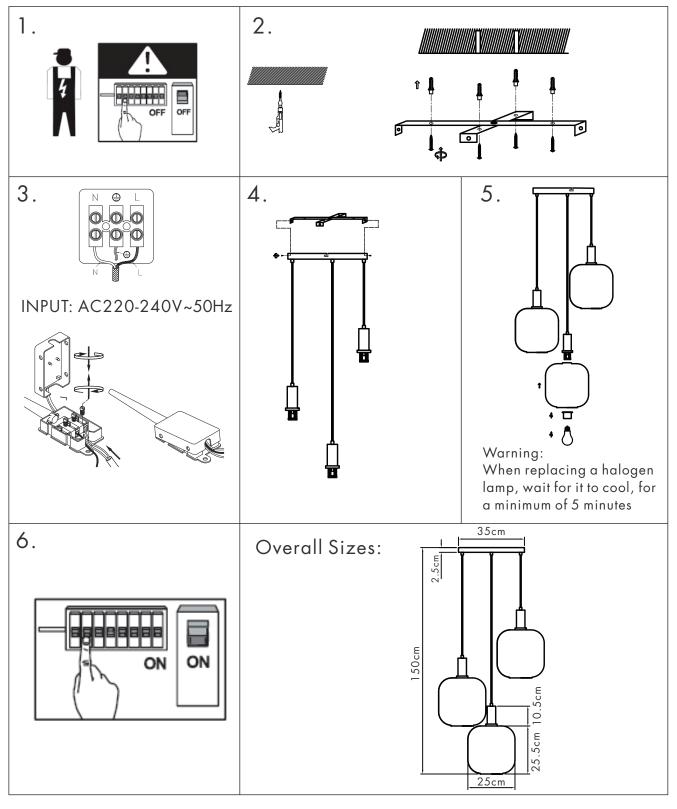

## SAFETY INSTRUCTION

Please study the instruction manual and below information carefully before installing or using this product. Please keep this user manual for further reference

- 1. The luminaires may only be installed by authorized and qualified technicians according the valid regulations for electrical installation.
- 2. Maintenance of the luminaires is limited to their surfaces. During maintenance no moisture can come into contact with any areas of the terminal connections or voltage control parts.
- 3. The electrical supply must be switched off at the outset, preferably by means of a switch in the distribution box, before any installation, maintenance or repair work is undertaken.
- 4. Exterior lighting must not be installed during rain.
- 5. Take account of the minimal separation distance from other objects and the room required around the fitting.
- 6. If in any doubt, consult a professional, taking local installation requirements into account. Some countries stipulate that lighting may be installed only by registered installers.
- 7. Clamping screws in electrical connections must be adequately tightened. This is particularly the case with 12V low voltage conductors.
- 8. Clean with a clean, dry cloth or brush, use no solvents or abrasives. Avoid dampness on all electrical components
- 9. Take account of all available technical information.
- 10. Meaning of symbols: