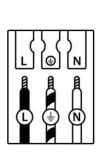

## 11. Take note of the symbols when connecting wires:

|   | (DE)                                  | (GB)                       | (FR)                                   | (NL)                              | (PL)                                | (NO)                  | (DK)                                  |
|---|---------------------------------------|----------------------------|----------------------------------------|-----------------------------------|-------------------------------------|-----------------------|---------------------------------------|
| L | Stromführender<br>Leiter              | Live conductor             | Conducteur                             | Spanning-<br>voerende draad       | Przewód<br>prądowy                  | Strømførende<br>leder | Strømførende<br>leder                 |
|   | Schutzleiter                          | Earth<br>conductor         | Conducteur de<br>protection<br>(terre) | Aardkabel                         | Przewód<br>uziemiający              | Jordledningen         | Jordledningen                         |
| Ν | Neutralleiter                         | Neutral<br>conductor       | Conducteur<br>neutre                   | Nulleider                         | Przewód<br>zerowy                   | Nøytralleder          | Neutralleder                          |
|   |                                       |                            |                                        |                                   |                                     |                       |                                       |
|   |                                       |                            |                                        |                                   |                                     |                       |                                       |
|   | (SE)                                  | (FI)                       | (IT)                                   | (ES)                              | (CZ)                                | (PT)                  | (GR)                                  |
| L | <b>(SE)</b><br>Strömförande<br>ledare | <b>(FI)</b><br>Virtajohdin | (IT)<br>Conduttore sotto<br>tensione   | (ES)<br>Conductor de<br>corriente | <b>(CZ)</b><br>Vodič pod<br>napětím | (PT)<br>Condutor vivo | <b>(GR)</b><br>Ρευματοφόρος<br>αγωγός |
| L | Strömförande                          |                            | Conduttore sotto                       | Conductor de                      | Vodič pod                           |                       | Ρευματοφόρος                          |