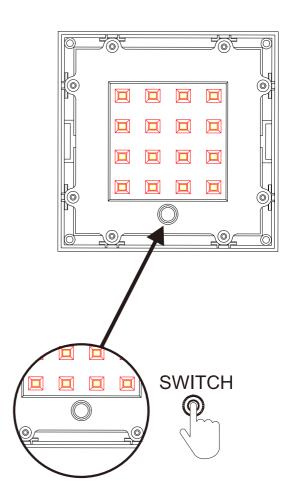

#### **Optional Functions & Features**

- 1. **Future Proof Design**, The solar panel + LED Module is replaceable after working lifetime. No need to replace the whole luminaire, save cost.
- 2.**Security Lighting Option**: After 30 seconds without human movement detected, the light will be turned down to 20% brightness automatically(Default setting)
- 3. **Complete Off Option**: After 30 seconds without human movement detected, it will be turned off automatically (This option need to press the switch button one time, then it will be switched to this option.
- 4. Turn off: At night, press the switch button 3 seconds to turn off the light.

#### -Mode Selection