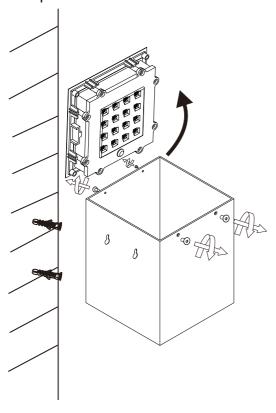

#### Installation

- 1. Drill 2 holes on the wall according to the size of the plugs and then hammer the 2 plugs into the wall &.put the screws in.
- 2. Fix the luminaire on the screws.

### -Instruction for Solar panel+LED Module replacement