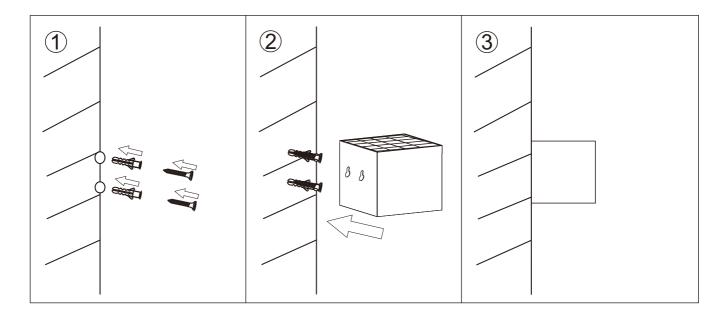

#### Installation

- 1. Drill 2 holes on the wall according to the size of the plugs and then hammer the 2 plugs into the wall &.put the screws in.
- 2. Fix the luminaire on the screws.