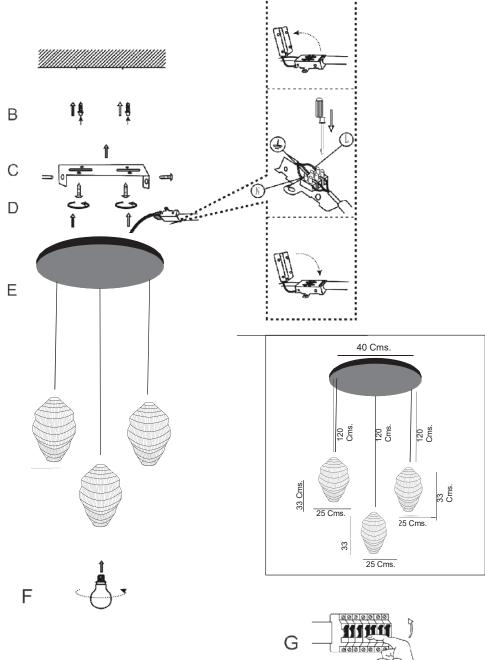

## INSTRUCTION MANUAL















## Vadi HL 3 Black Round 104295









## MANDATORY SAFETY INSTRUCTION

Due to fabrication system of these mesh lamps, there may be some sharpness at some parts, kindly take precaution while assembling the lamp.





## SAFETY INSTRUCTION

Please study the instruction manual and below information carefully before installing or using this product. Please keep this user manual for further reference

- 1. The luminaires may only be installed by authorized and qualified technicians according the valid regulations for electrical installation.
- Maintenance of the luminaires is limited to their surfaces. During maintenance no moisture can come into contact with any areas of the terminal connections or voltage control parts.
- 3 The electrical supply must be switched off at the outset, preferably by means of a switch in the distribu