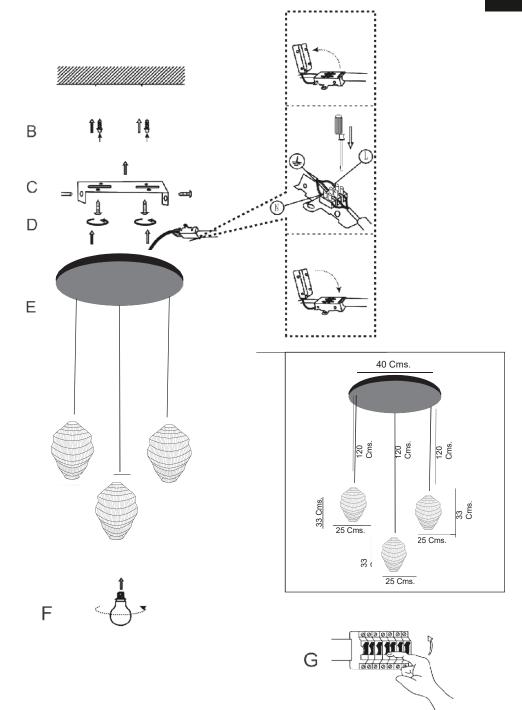

## SAFETY INSTRUCTION

Please study the instruction manual and below information carefully before installing or using this product. Please keep this user manual for further reference

- 1. The luminaires may only be installed by authorized and qualified technicians according the valid regulations for electrical installation.
- Maintenance of the luminaires is limited to their surfaces. During maintenance no moisture can come into contact with any areas of the terminal connections or voltage control parts.
- 3 The electrical supply must be switched off at the outset, preferably by means of a switch in the distribution box, before any installation, maintenance or repair work is undertaken.
- 4. Exterior lighting must not be installed during rain.
- 5. Take account of the minimal separation distance from other objects and the room required around the fitting.
- 6. If in any doubt, consult a professional, taking local installation requirements into account. Some countries stipulate that lighting may be installed only by registered installers.
- 7. Clamping screws in electrical connections must be adequately tightened. This is particularly the case with 12V low voltage conductors.
- 8. When replacing a halogen lamp, wait for it to cool, for a minimum of 5 minutes.