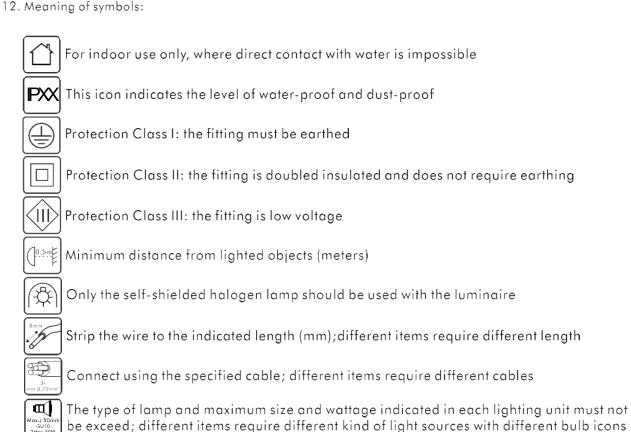

= Earth

- 9. Clean with a clean, dry cloth or brush, use no solvents or abrasives. Avoid dampness on all electrical components
- 10. Take account of all available technical information.
- 11. Take note of the symbols when connecting wires:
  - N = Neutral L = Live