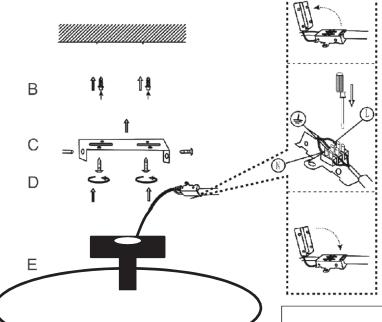

## SAFETY INSTRUCTION

Please study the instruction manual and below information carefully before installing or using this product. Please keep this user manual for further reference

- 1. The luminaires may only be installed by authorized and qualitied technicians according the valid regulations for electrical installation.
- 2 Maintenance of the luminaires is limited to their surfaces. During maintenance no moisture can come into contact with any areas of the terminal connections or voltage control parts.
- 3 The electrical supply must be switched off at the outset, preferably by means of a switch in the distribution box, before any installation, maintenance or repair work is undertaken.
- 4. Exterior lighting must not be installed during rain.
- 5. Take account of the minimal separation distance from other objects and the room required around the fitting.
- 6. If in any doubt, consult a professional, taking local installation requirements into account. Some countries stipulate that lighting may be installed only by registered installers.
- 7. Clamping screws in electrical connections must be adequately tightened. This is particularly the case with 12V low voltage conductors.
- 8. When replacing a halogen lamp, wait for it to cool, for a minimum of 5 minutes.
- 9. Clean with a clean, dry cloth or brush, use no solvents or abrasives. Avoid dampness on all electrical components
- 10. Take account of all available technical information.
- 11. Take note of the symbols when connecting wires:
  - $\mathbf{N} = \text{Neutral}$
- **L** = Live
- = Earth
- 12. Meaning of symbols: