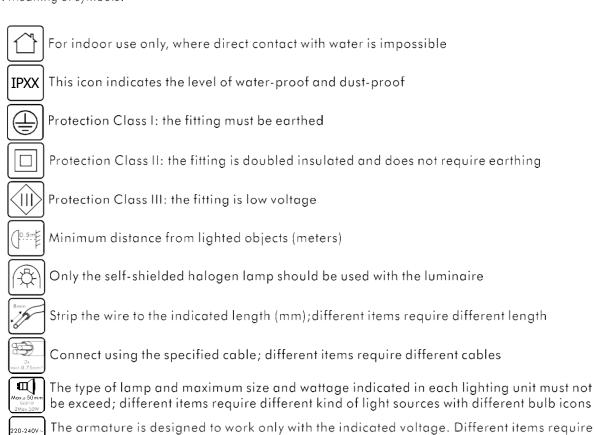

## SAFETY INSTRUCTION

Please study the instruction manual and below information carefully before installing or using this product. Please keep this user manual for further reference

- 1. The luminaires may only be installed by authorized and qualitied technicians according the valid regulations for electrical installation.
- 2 Maintenance of the luminaires is limited to their surfaces. During maintenance no moisture can come into contact with any areas of the terminal connections or voltage control parts.
- 3 The electrical supply must be switched off at the outset, preferably by means of a switch in the distribution box, before any installation, maintenance or repair work is undertaken.
- 4. Exterior lighting must not be installed during rain.
- 5. Take account of the minimal separation distance from other objects and the room required around the fitting.
- 6. If in any doubt, consult a professional, taking local installation requirements into account. Some countries stipulate that lighting may be installed only by registered installers.
- 7. Clamping screws in electrical connections must be adequately tightened. This is particularly the case with 12V low voltage conductors.
- 8. When replacing a halogen lamp, wait for it to cool, for a minimum of 5 minutes.
- 9. Clean with a clean, dry cloth or brush, use no solvents or abrasives. Avoid dampness on all electrical components
- 10. Take account of all available technical information.
- 11. Take note of the symbols when connecting wires:
  - $\mathbf{N} = \text{Neutral}$
- **L** = Live
- = Earth
- 12. Meaning of symbols:

different working voltage.

The luminaire can be used in combination with a dimmer

The reference light angle and light space of the luminaire

can, but you have to bring it to a staging area for electrical waste