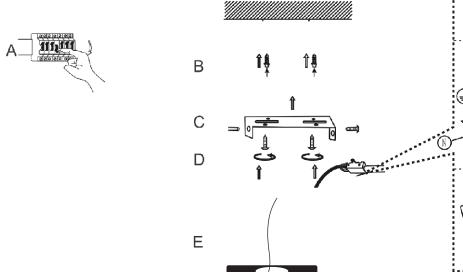

## SAFETY INSTRUCTION

Please study the instruction manual and below information carefully before installing or using this product. Please keep this user manual for further reference

- 1. The luminaires may only be installed by authorized and qualified technicians according the valid regulations for electrical installation.
- 2 Maintenance of the luminaires is limited to their surfaces. During maintenance no moisture can come into contact with any areas of the terminal connections or voltage control parts.
- 3 The electrical supply must be switched off at the outset, preferably by means of a switch in the distribution box, before any installation, maintenance or repair work is undertaken.
- 4. Exterior lighting must not be installed during rain.
- 5. Take account of the minimal separation distance from other objects and the room required around the fitting.
- 6. If in any doubt, consult a professional, taking local installation requirements into account. Some countries stipulate that lighting may be installed only by registered installers.
- 7. Clamping screws in electrical connections must be adequately tightened. This is particularly the case with 12V low voltage conductors.
- 8. When replacing a halogen lamp, wait for it to cool, for a minimum of 5 minutes.
- 9. Clean with a clean, dry cloth or brush, use no solvents or abrasives. Avoid dampness on all electrical components
- 10. Take account of all available technical information.
- 11. Take note of the symbols when connecting wires:
  - $\mathbf{N} = \text{Neutral}$
- $\mathbf{L} = \text{Live}$
- = Earth
- 12. Meaning of symbols: