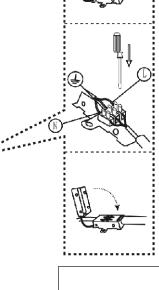

## SAFETY INSTRUCTION

Please study the instruction manual and below information carefully before installing or using this product. Please keep this user manual for further reference

- 1. The luminaires may only be installed by authorized and qualified technicians according the valid regulations for electrical installation.
- 2 Maintenance of the luminaires is limited to their surfaces. During maintenance no moisture can come into contact with any areas of the terminal connections or voltage control parts.
- 3 The electrical supply must be switched off at the outset, preferably by means of a switch in the distribution box, before any installation, maintenance or repair work is undertaken.
- 4. Exterior lighting must not be installed during rain.
- 5. Take account of the minimal separation distance from other objects and the room required around the fitting.
- 6. If in any doubt, consult a professional, taking local installation requirements into account. Some countries stipulate that lighting may be installed only by registered installers.
- 7. Clamping screws in electrical connections must be adequately tightened. This is particularly the case with 12V low voltage conductors.
- 8. When replacing a halogen lamp, wait for it to cool, for a minimum of 5 minutes.
- 9. Clean with a clean, dry cloth or brush, use no solvents or abrasives. Avoid dampness on all electrical components
- 10. Take account of all available technical information.
- 11. Take note of the symbols when connecting wires:
  - $\mathbf{N} = \text{Neutral}$
- $\mathbf{L} = \text{Live}$
- = Earth
- 12. Meaning of symbols: