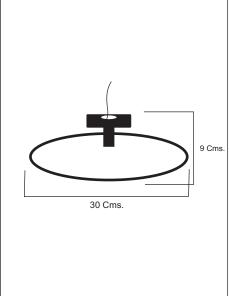

## INSTRUCTION MANUAL

















## Glan CL Black 60 103104







F





## MANDATORY SAFETY INSTRUCTION

Due to fabrication system of these mesh lamps, there may be some sharpness at some parts, kindly take precaution while assembling the lamp.

## SAFETY INSTRUCTION

Please study the instruction manual and below information carefully before installing or using this product. Please keep this user manual for further reference

- 1. The luminaires may only be installed by authorized and qualified technicians according the valid regulations for electrical installation.
- 2 Maintenance of the luminaires is limited to their surfaces. During maintenance no moisture can come into contact with any areas of the terminal connections or voltage control parts.
- 3 The electrical supply must be switched off at the outset, preferably by means of a switch in the dis