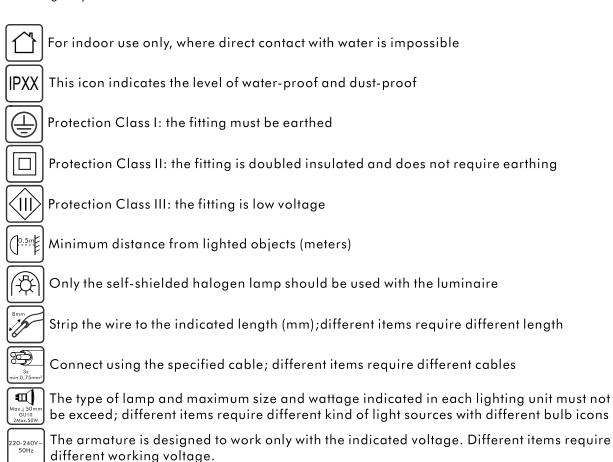

## SAFETY INSTRUCTION

Please study the instruction manual and below information carefully before installing or using this product. Please keep this user manual for further reference

- 1. The luminaires may only be installed by authorized and qualified technicians according the valid regulations for electrical installation.
- 2 Maintenance of the luminaires is limited to their surfaces. During maintenance no moisture can come into contact with any areas of the terminal connections or voltage control parts.
- 3 The electrical supply must be switched off at the outset, preferably by means of a switch in the distribution box, before any installation, maintenance or repair work is undertaken.
- 4. Exterior lighting must not be installed during rain.
- 5. Take account of the minimal separation distance from other objects and the room required around the fitting.
- 6. If in any doubt, consult a professional, taking local installation requirements into account. Some countries stipulate that lighting may be installed only by registered installers.
- 7. Clamping screws in electrical connections must be adequately tightened. This is particularly the case with 12V low voltage conductors.
- 8. When replacing a halogen lamp, wait for it to cool, for a minimum of 5 minutes.
- 9. Clean with a clean, dry cloth or brush, use no solvents or abrasives. Avoid dampness on all electrical components
- 10. Take account of all available technical information.
- 11. Take note of the symbols when connecting wires:
  - $\mathbf{N} = \text{Neutral}$
- $\mathbf{L} = \text{Live}$
- = Earth
- 12. Meaning of symbols: