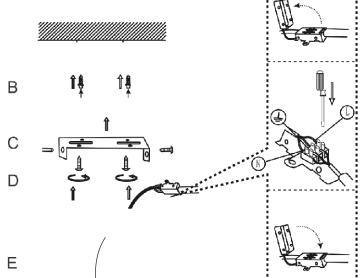

## SAFETY INSTRUCTION

Please study the instruction manual and below information carefully before installing or using this product. Please keep this user manual for further reference

- 1. The luminaires may only be installed by authorized and qualified technicians according the valid regulations for electrical installation.
- 2 Maintenance of the luminaires is limited to their surfaces. During maintenance no moisture can come into contact with any areas of the terminal connections or voltage control parts.
- 3 The electrical supply must be switched off at the outset, preferably by means of a switch in the distribution box, before any installation, maintenance or repair work is undertaken.
- 4. Exterior lighting must not be installed during rain.
- 5. Take account of the minimal separation distance from other objects and the room required around the fitting.
- 6. If in any doubt, consult a professional, taking local installation requirements into account. Some countries stipulate that lighting may be installed only by registered installers.
- 7. Clamping screws in electrical connections must be adequately tightened. This is particularly the case with 12V low voltage conductors.
- 8. When replacing a halogen lamp, wait for it to cool, for a minimum of 5 minutes.
- 9. Clean with a clean, dry cloth or brush, use no solvents or abrasives. Avoid dampness on all electrical components
- 10. Take account of all available technical information.
- 11. Take note of the symbols when connecting wires:
  - $\mathbf{N} = \text{Neutral}$
- $\mathbf{L} = \text{Live}$
- = Earth
- 12. Meaning of symbols: