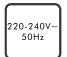

## SAFETY INSTRUCTION

Please study the instruction manual and below information carefully before installing or using this product. Please keep this user manual for further reference

- 1. The luminaires may only be installed by authorized and qualified technicians according the valid regulations for electrical installation.
- 2 Maintenance of the luminaires is limited to their surfaces. During maintenance no moisture can come into contact with any areas of the terminal connections or voltage control parts.
- 3 The electrical supply must be switched off at the outset, preferably by means of a switch in the distribution box, before any installation, maintenance or repair work is undertaken.
- 4. Exterior lighting must not be installed during rain.
- 5. Take account of the minimal separation distance from other objects and the room required around the fitting.
- 6. If in any doubt, consult a professional, taking local installation requirements into account. Some countries stipulate that lighting may be installed only by registered installers.
- 7. Clamping screws in electrical connections must be adequately tightened. This is particularly the case with 12V low voltage conductors.
- 8. When replacing a halogen lamp, wait for it to cool, for a minimum of 5 minutes.
- 9. Clean with a clean, dry cloth or brush, use no solvents or abrasives. Avoid dampness on all electrical components
- 10. Take account of all available technical information.
- 11. Take note of the symbols when connecting wires:
  - $\mathbf{N} = \text{Neutral}$
- $\mathbf{L} = \text{Live}$
- = Earth
- 12. Meaning of symbols: