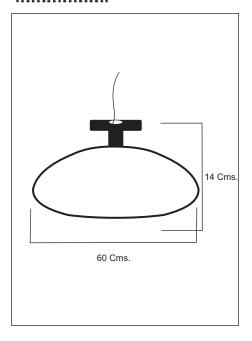

## INSTRUCTION MANUAL

















## Glan CL Black 60 103104













## MANDATORY SAFETY INSTRUCTION

Due to fabrication system of these mesh lamps, there may be some sharpness at some parts, kindly take precaution while assembling the lamp.

## SAFETY INSTRUCTION

Please study the instruction manual and below information carefully before installing or using this product. Please keep this user manual for further reference

- 1. The luminaires may only be installed by authorized and qualified technicians according the valid regulations for electrical installation.
- 2 Maintenance of the luminaires is limited to their surfaces. During maintenance no moisture can come into contact with any areas of the terminal connections or voltage control parts.
- 3 The electrical supply must be switched off at the outset, preferably by means of a switch in the distri