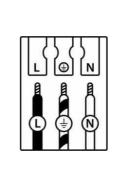

This luminaire cannot be disposed together with normal domestic waste in standard rubbish can, but you have to bring it to a staging area for electrical waste

11.Take note of the symbols when connecting wires:

|   | (DE)                     | (GB)                 | (FR)                                   | (NL)                        | (PL)                   | (NO)                  | (DK)                   |
|---|--------------------------|----------------------|----------------------------------------|-----------------------------|------------------------|-----------------------|------------------------|
| L | Stromführender<br>Leiter | Live conductor       | Conducteur                             | Spanning-<br>voerende draad | Przewód<br>prądowy     | Strømførende<br>leder | Strømførende<br>leder  |
|   | Schutzleiter             | Earth<br>conductor   | Conducteur de<br>protection<br>(terre) | Aardkabel                   | Przewód<br>uziemiający | Jordledningen         | Jordledningen          |
| N | Neutralleiter            | Neutral<br>conductor | Conducteur<br>neutre                   | Nulleider                   | Przewód<br>zerowy      | Nøytralleder          | Neutralleder           |
|   |                          |                      |                                        |                             |                        |                       |                        |
|   | (SE)                     | (FI)                 | (IT)                                   | (ES)                        | (CZ)                   | (PT)                  | (GR)                   |
| L | Strömförande<br>ledare   | Virtajohdin          | Conduttore sotto<br>tensione           | Conductor de<br>corriente   | Vodič pod<br>napětím   | Condutor vivo         | Ρευματοφόρος<br>αγωγός |
| ⊕ | Skyddsledare             | Suojajohdin          | Conduttore di<br>terra                 | Conductor de<br>protección  | Ochranný<br>vodič      | Condutor de<br>terra  | Αγωγός γείωσης         |
| Ν | Neutralledare            | Nollajohdin          | Conduttore<br>neutro                   | Conductor<br>neutro         | Neutrální<br>vodič     | Condutor<br>neutro    | Ουδέτερος<br>αγωγός    |