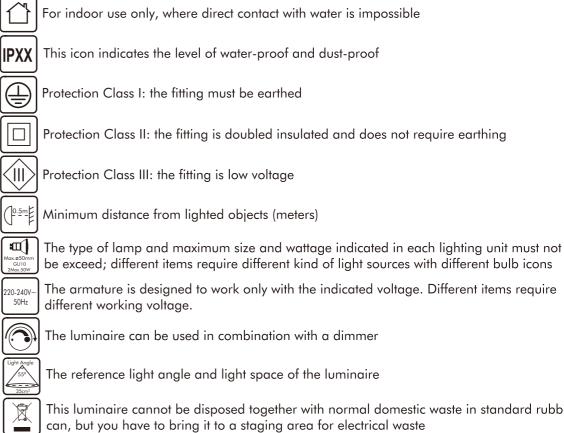

- 1. The luminaires may only be installed by authorized and qualified technicians according the valid regulations for electrical installation.
- 2. Maintenance of the luminaires is limited to their surfaces. During maintenance no moisture can come i nto contact with any areas of the terminal connections or voltage control parts.
- 3. The electrical supply must be switched off at the outset, preferably by means of a switch in the distribution box, before any installation, maintenance or repair work is undertaken.
- 4. Exterior lighting must not be installed during rain.
- stipulate that lighting may be installed only by registered installers. 7. Clamping screws in electrical connections must be adequately tightened. This is particularly the case with 12V
- low voltage conductors.
- 8. Clean with a clean, dry cloth or brush, use no solvents or abrasives. Avoid dampness on all electrical components
- 9. Take account of all available technical information.
- 10.Meaning of symbols:

This luminaire cannot be disposed together with normal domestic waste in standard rubbish can, but you have to bring it to a staging area for electrical waste

11.Take note of the symbols when connecting wires: