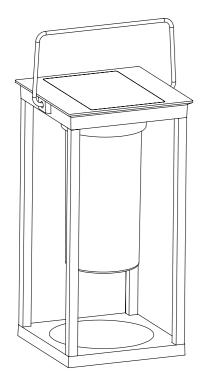

## INSTRUCTION MANUAL

Denlu TL Black Solar 2-step Dimmable 102994

CA

1.First press, 50% light on; second press,100% light on; third press, turn off. 2. When Charging by Solar, The Indicator light will be light on and flickering (if Solar is weak, The Indicator light will be slightly light on). The Indicator light will be fully light on after fully charged. 3.Charing time <7H,working time>4H

250lm Lamp 1W LED Lamp 5V 3000K CRI > 80 30000h 15000 ON/OFF

QAZQA

Please study the instruction manual and below information carefully before installing or using this product. Please keep this user manual for further reference