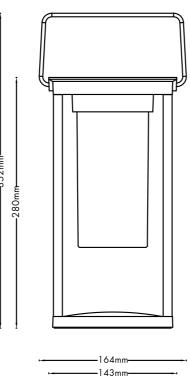

## INSTRUCTION MANUAL

Denlu TL Black Solar 2-step Dimmable 102994

CA

1.First press, 50% light on; second press,100% light on; third press, turn off. 2. When Charging by Solar, The Indicator light will be light on and flickering (if Solar is weak, The Indicator light will be slightly light on). The Indicator light will be fully light on after fully charged. 3.Charing time <7H,working time>4H

250lm Lamp 1W LED Lamp 5V 3000K CRI > 80 30000h 15000 ON/OFF

QAZQA

Please study the instruction manual and below information carefully before installing or using this product. Please keep this user manual for further reference