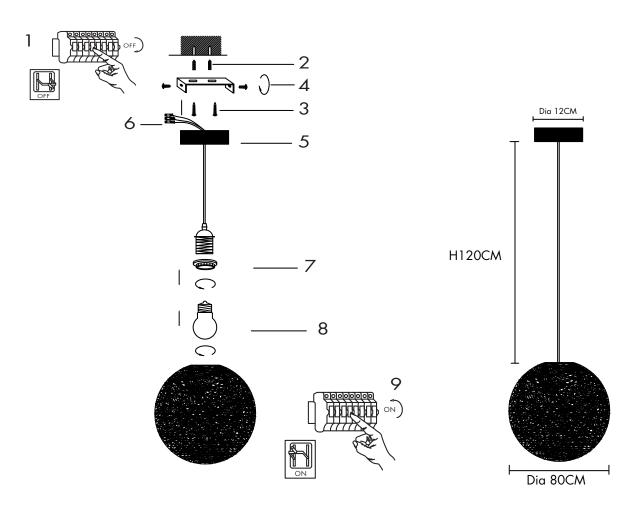

## Corda HL 80

Please study the instruction manual and below information carefully before installing or using this product. Please keep this user manual for further reference.

- 1. For indoor use only.
- 2. Keep out of reach of children and animals.
- 3. Use 220-240 ~ 50Hz, use one max. 60 watts E27 bulb.
- 4. Do not use in the bathroom or damp places.
- 5. Place the lamp on a flat surface and ensure there are no flammable materials around it.
- 6. Before cleaning the lamp and replacing the bulb, ensure the lamp is turned off and the bulb has cooled down.
- 7. Do not change the bulb with wet hands.
- 8. If the external flexible cable or cord of this lamp is damaged, it shall be exclusively replaced by a qualified person in order to avoid a hazard.