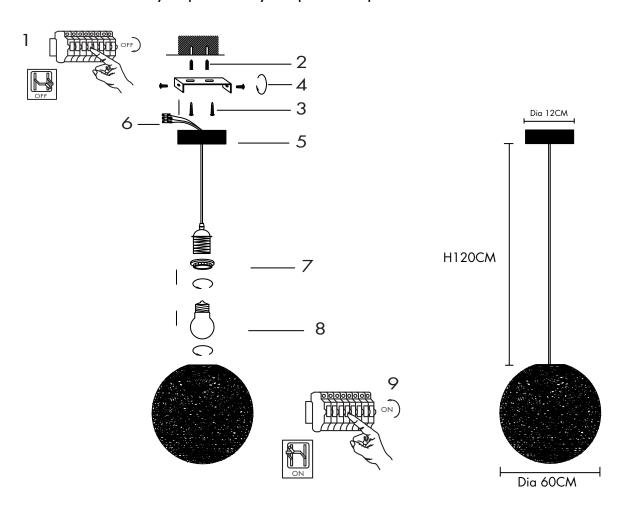

## Corda HL 60

Please study the instruction manual and below information carefully before installing or using this product. Please keep this user manual for further reference.

- 1. For indoor use only.
- 2. Keep out of reach of children and animals.
- 3. Use 220-240 ~ 50Hz, use one max. 60 watts E27 bulb.
- 4. Do not use in the bathroom or damp places.
- 5. Place the lamp on a flat surface and ensure there are no flammable materials around it.
- 6. Before cleaning the lamp and replacing the bulb, ensure the lamp is turned off and the bulb has cooled down.
- 7. Do not change the bulb with wet hands.
- 8. If the external flexible cable or cord of this lamp is damaged, it shall be exclusively replaced by a qualified person in order to avoid a hazard.