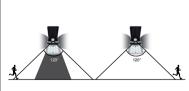

## **Applications**

2. You can install it easily in your garden, pathway, garage, courtyard, entrance, balcony, fence etc.

OAZOA

When battery capacity below<30% Lamp automatically turns on to full brightness (220lm) when motion is detected in the range  $\leq 6$  mtrs and then turns to weak brightness (front light off & back light on) in 10 seconds of no motion.