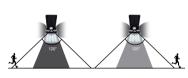

#### Kindly remind:

This is a totally automatic lamp with function of auto-adjusting working mode. You only need to press the button once, it will work permanently.

When battery capacity above>30% Lamp automatically turns on to full brightness (220lm) when motion is detected in the range ≤6 mtrs and then turns to weak brightness (front light on & back light on) in 10 seconds of no motion