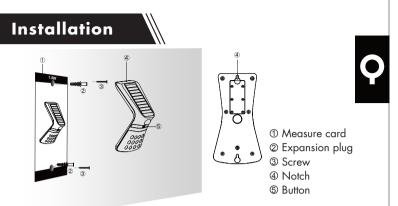

- 1. Please use measure card to drill 2 holes of  $\Phi$ 6mm in correct position.
- 2. Fix 2 expansion plugs into the holes.
- 3. Fix screws to the expansion plugs with a spare space.
- 4. Hang the notch onto the screws and fasten the lamp.
- 5. Press the button to turn on the lamp.