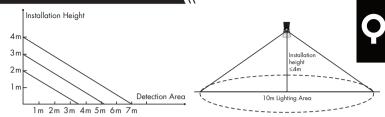

# **Specification**

| Product Name         | Solar LED Wall Light with PIR Sensor                                                             |
|----------------------|--------------------------------------------------------------------------------------------------|
| Power/Lumen          | 1.5W/220LM                                                                                       |
| LEDs                 | SMD2835*13PCS( Front 12PCS+Back 1PC)                                                             |
| Beam Angle           | 90°                                                                                              |
| Li-ion Battery       | 14500 / 500mAh / 3.7V, replaceable                                                               |
| Solar Panel          | 0.5Wp, Mono-crystalline silicon                                                                  |
| Detection Angle/Area | 120° / ≤6Mtrs                                                                                    |
| IP Degree            | IP65 Waterproof                                                                                  |
| Warranty             | 24 months(battery 12months warranty)                                                             |
| Housing Material     | ABS+PC, Anti-UV, fireproof                                                                       |
| Installation Height  | ≤ 4Mtrs                                                                                          |
| Packing              | Blister Package (1*Solar light, 1*Color page,<br>1*Accessory bag, 1*User manual, 1*Measure card) |

#### Kindly remind:

This is a totally automatic lamp with function of auto-adjusting working mode. You only need to press the button once, it will work permanently.

When battery capacity above>30% Lamp automatically turns on to full brightness (220lm) when motion is detected in the range ≤6 mtrs and then turns to weak brightness (front light on & back light on) in 10 seconds of no motion

## **Applications**

2. You can install it easily in your garden, pathway, garage, courtyard, entrance, balcony, fence etc.

OAZOA

When battery capacity below<30% Lamp automatically turns on to full brightness (220lm) when motion is detected in the range  $\leq 6$  mtrs and then turns to weak brightness (front light off & back light on) in 10 seconds of no motion.